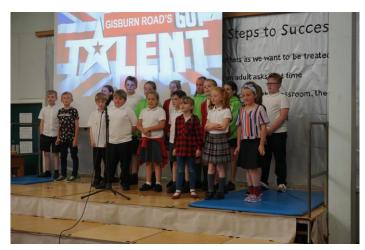

#### **GISBURN ROAD'S GOT TALENT!**

Gisburn Road's Got Talent. Wow - it certainly has! Well done to all the amazing acts that performed on Thursday. We were all really impressed! Thank you to parents for coming along to watch, we hope you enjoyed it as much as we did. ©